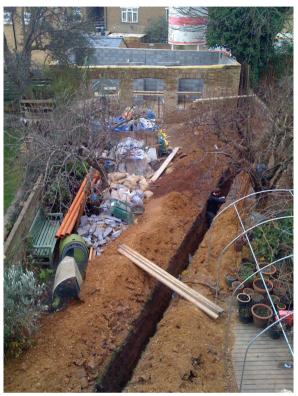

there.

Location: Shepherd's Bush, London, W12

Area Built, or Refurbished: 53m2

\* Initial Cost Estimate: £114,000

> 2009: £97,000 (£1830/m2) Equivalent cost in 2016: £120k (£2250/m2) Actual Final Cost:

Length of time on site: 5 Months